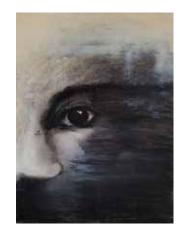

## The Lestovers

by Pare Patcharapa Inchang

Curated by Kittima Chareeprasit

EYE

110 x 80 cm Charcoal on Paper Covered with Cold Wax 33,000 THB.

WOUNDED DEER

110 x 80 cm Charcoal on Paper 33,000 THB.

A WOMEN IN THE RAIN