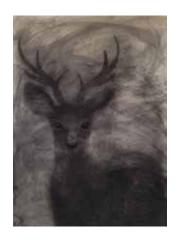

## The Lestovers

by Pare Patcharapa Inchang

Curated by Kittima Chareeprasit

EYE

110 x 80 cm Charcoal on Paper Covered with Cold Wax 33,000 THB.

WOUNDED DEER

110 x 80 cm Charcoal on Paper 33,000 THB.

A WOMEN IN THE RAIN