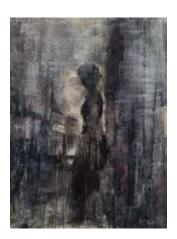

## The Lestovers

by Pare Patcharapa Inchang

Curated by Kittima Chareeprasit

EYE

110 x 80 cm Charcoal on Paper Covered with Cold Wax 33,000 THB.

WOUNDED DEER

110 x 80 cm Charcoal on Paper 33,000 THB.

A WOMEN IN THE RAIN

110 x 80 cm Charcoal on Paper Covered with Cold Wax 33,000 THB.

A MAN IN THE RAIN

110 x 80 cm Charcoal on Paper 33,000 THB.

**VS GALLERY** 

Narathiwat Ratchanakarin Soi 22 Chong Nonsi, Yan Nawa, Bangkok 10120